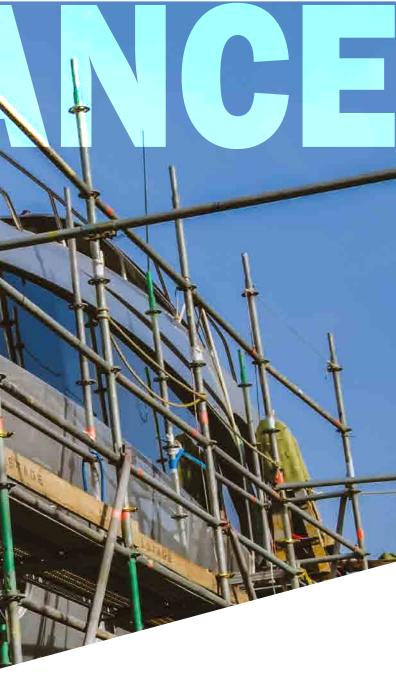

# **OUR SERVICES** EVENTS CONSTRUCTION MAINTENANCE

## MAINTENANCE

We offer scaffolding services for all kinds of maintenance purposes including boat maintenance. Our scaffolds can also be usedfor restoration purposes.