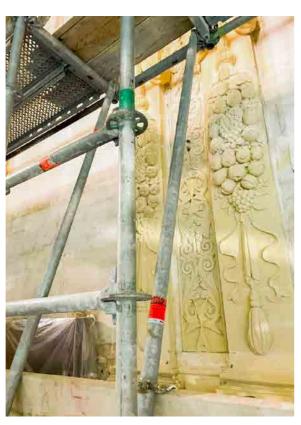

We have completed numerous projects all around Malta such as; the Mtarfa Clock Tower, the Valletta Bastions restoration scaffold, the Custom's Department scaffolding facade and list of the oldest churches in malta.

## Material we use

Besides that, our personnel are well-trained and certified to work with Layher material which has been designed to achieve the maximum standards for being the best and most reliable system around the world that can give peace of mind to all those using it.