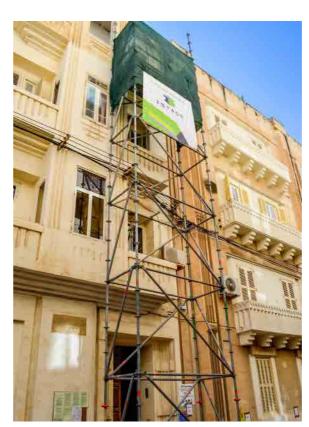

We have completed numerous projects all around Malta such as; the Mtarfa Clock Tower, the Valletta Bastions restoration scaffold, the Custom's Department scaffolding facade and list of the oldest churches in malta.

## Material we use

Besides that, our personnel are well-trained and certified to work with Layher material which has been designed to achieve the maximum standards for being the best and most reliable system around the world that can give peace of mind to all those using it.