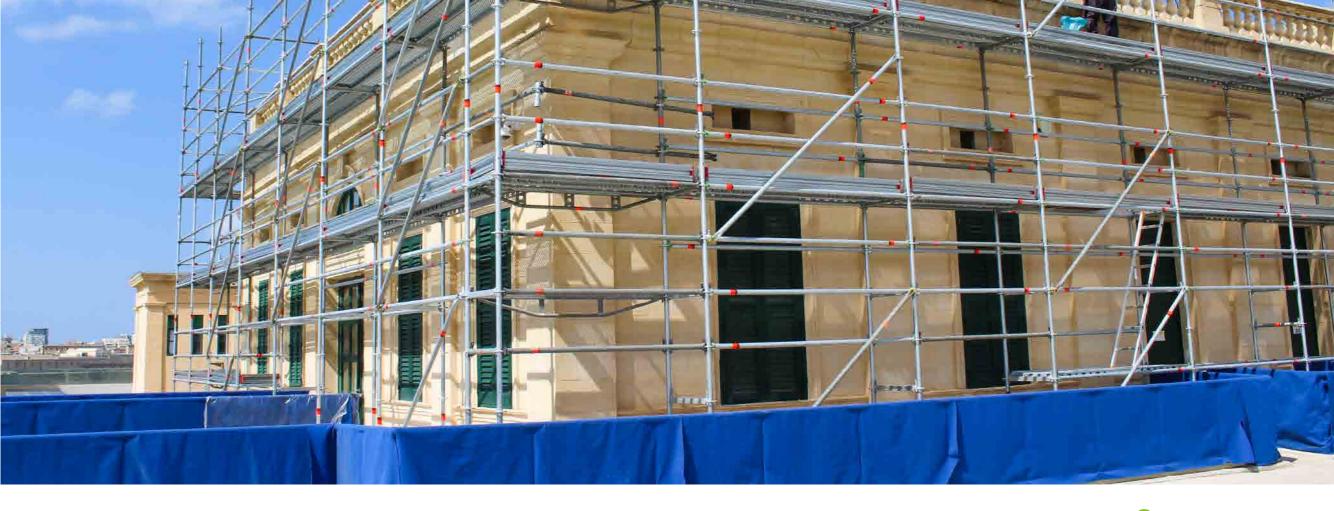

We have completed numerous projects all around Malta such as; the Mtarfa Clock Tower, the Valletta Bastions restoration scaffold, the Custom's Department scaffolding facade and list of the oldest churches in malta.

## Material we use

Besides that, our personnel are well-trained and certified to work with Layher material which has been designed to achieve the maximum standards for being the best and most reliable system around the world that can give peace of mind to all those using it.