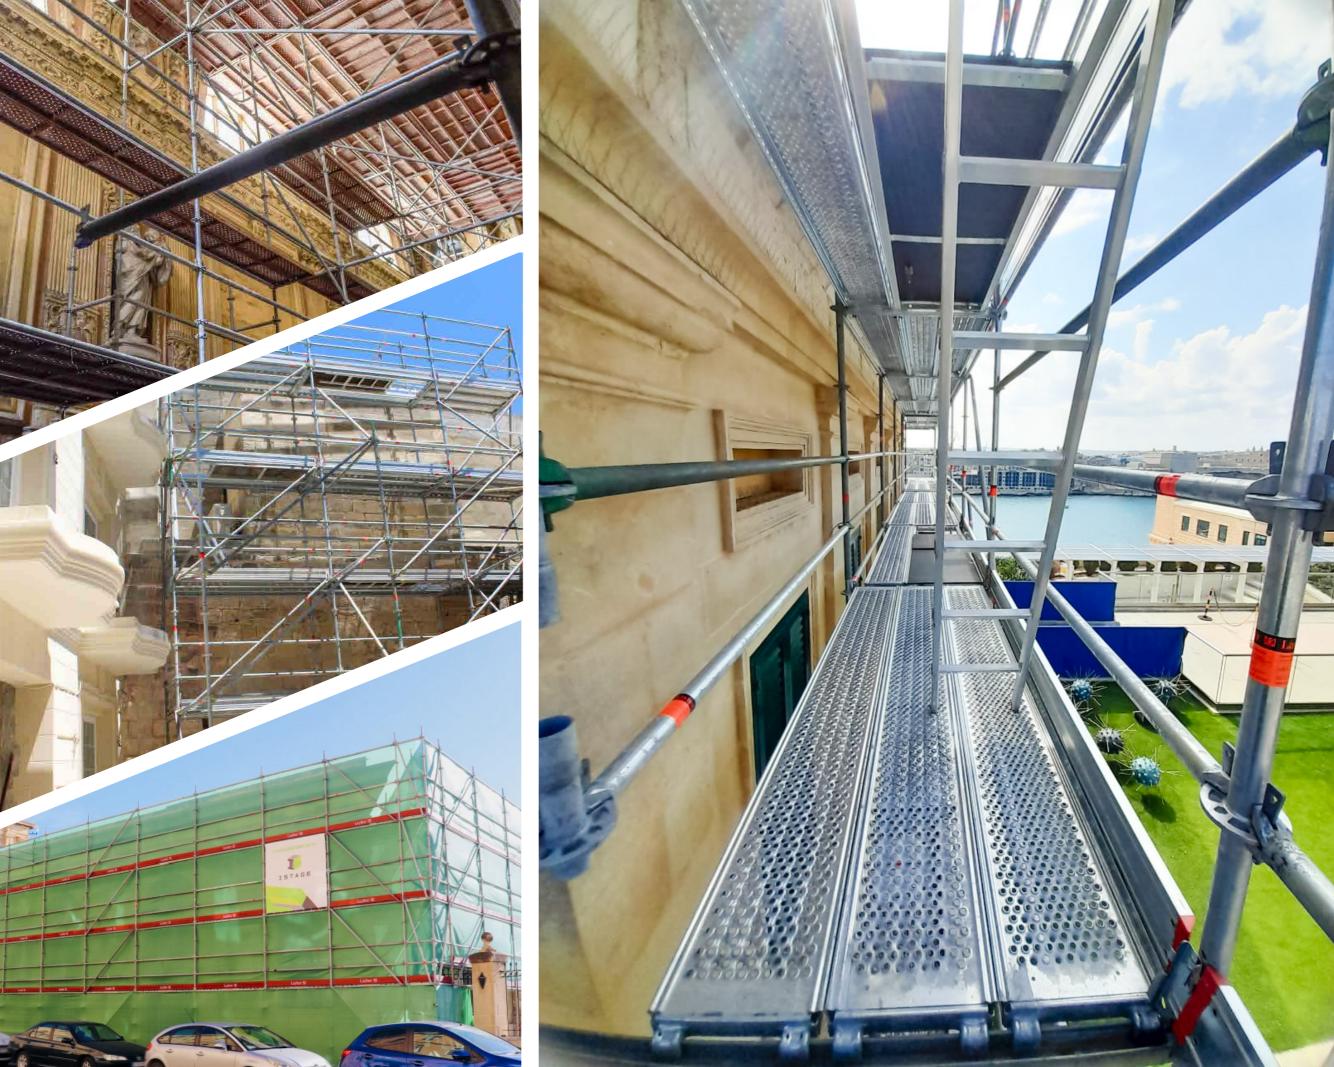

We have completed numerous projects all around Malta such as; the Mtarfa Clock Tower, the Valletta Bastions restoration scaffold, the Custom's Department scaffolding facade and list of the oldest churches in malta.

## Material we use

Besides that, our personnel are well-trained and certified to work with Layher material which has been designed to achieve the maximum standards for being the best and most reliable system around the world that can give peace of mind to all those using it.