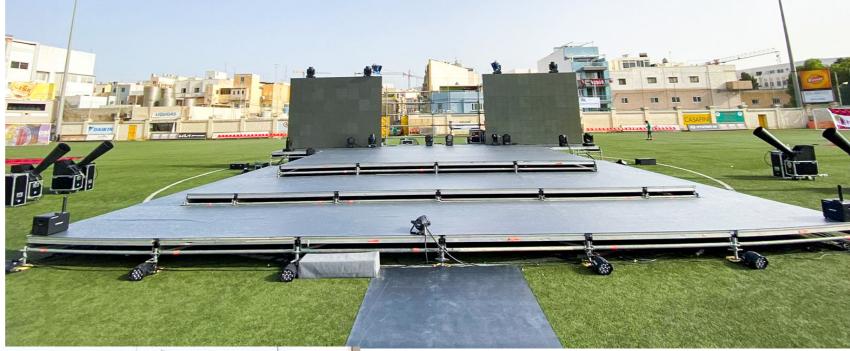

as; the Mtarfa Clock Tower, the Valletta Bastions restoration scaffold, the Custom's Department scaffolding facade and list of the oldest churches in malta.



## Our services

We are experts at helping you determine what construction scaffolding works best for the project you're working on. Involved in numerous successful projects in the past years in construction, restoration, and yacht maintenance. We have all the services you need.

This statement truly shows our determination in achieving our customers' most challenging requirements through our diverse capabilities, areas of expertise, and experience, regardless of size and value.







#### **Uneven Platform:**

Ideal for uneven areas regardless of the terrain

### **3-tier platform:** Practice for podiums

with specific functions





### **Monarch Platform:**

Symmetrical and elegant













#### **CONTACT US:**





🔀 info@istagemalta.com

www.istagemalta.com



Triq il Labour, Marsa 603, MRS 3000 , Il-Marsa, Malta