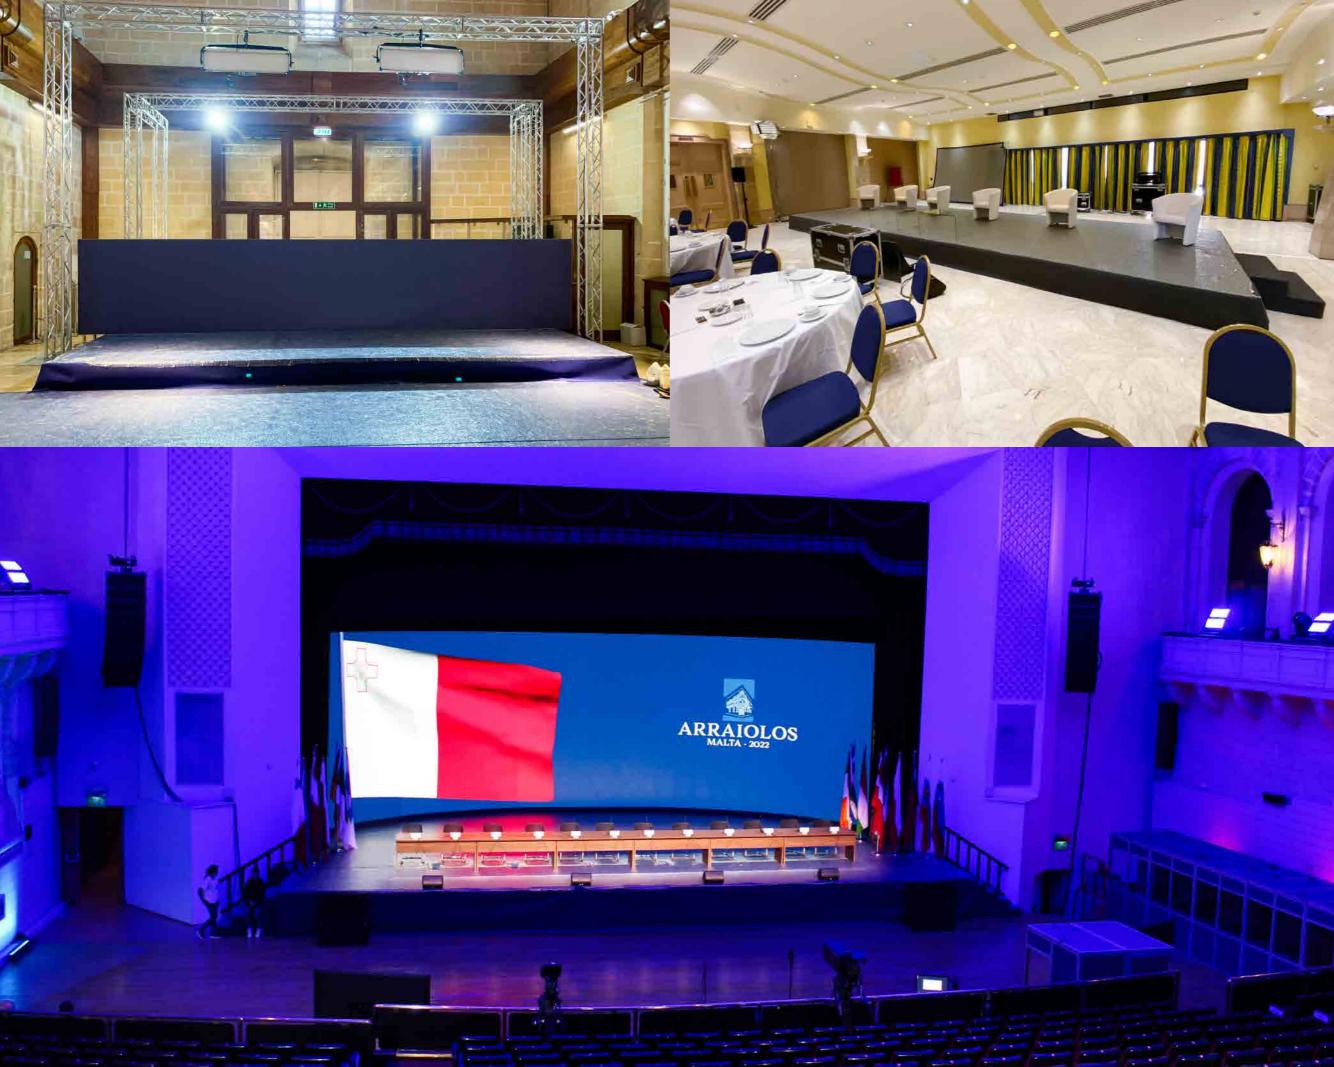

### **3-tier platform:** Practice for podiums

with specific functions

### **Monarch Platform:**

Symmetrical and elegant