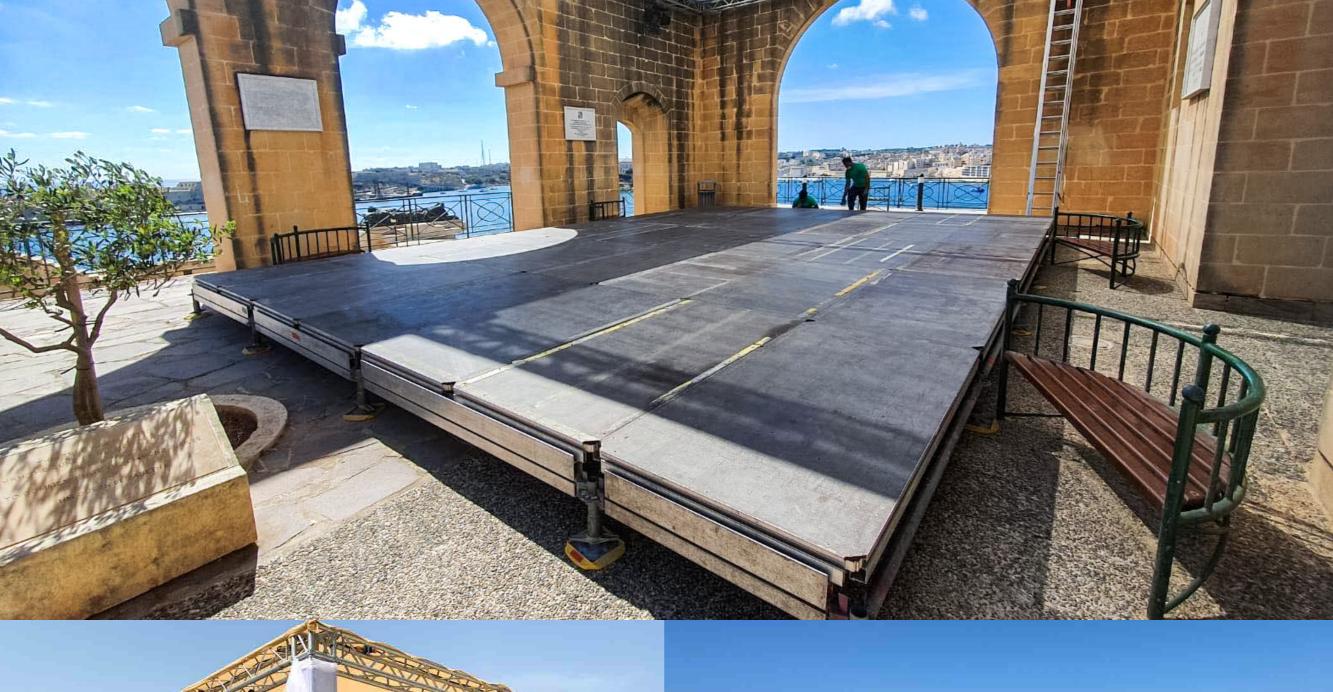

ation scaffold, the Custom's Department scaffolding facade and list of the oldest churches in malta.



## Our services

We are experts at helping you determine what construction scaffolding works best for the project you're working on. Involved in numerous successful projects in the past years in construction, restoration, and yacht maintenance. We have all the services you need.

This statement truly shows our determination in achieving our customers' most challenging requirements through our diverse capabilities, areas of expertise, and experience, regardless of size and value.







#### **Uneven Platform:**

Ideal for uneven areas regardless of the terrain

### **3-tier platform:** Practice for podiums

with specific functions





### **Monarch Platform:**

Symmetrical and elegant













#### **CONTACT US:**





🔀 info@istagemalta.com

www.istagemalta.com



Triq il Labour, Marsa 603, MRS 3000 , Il-Marsa, Malta