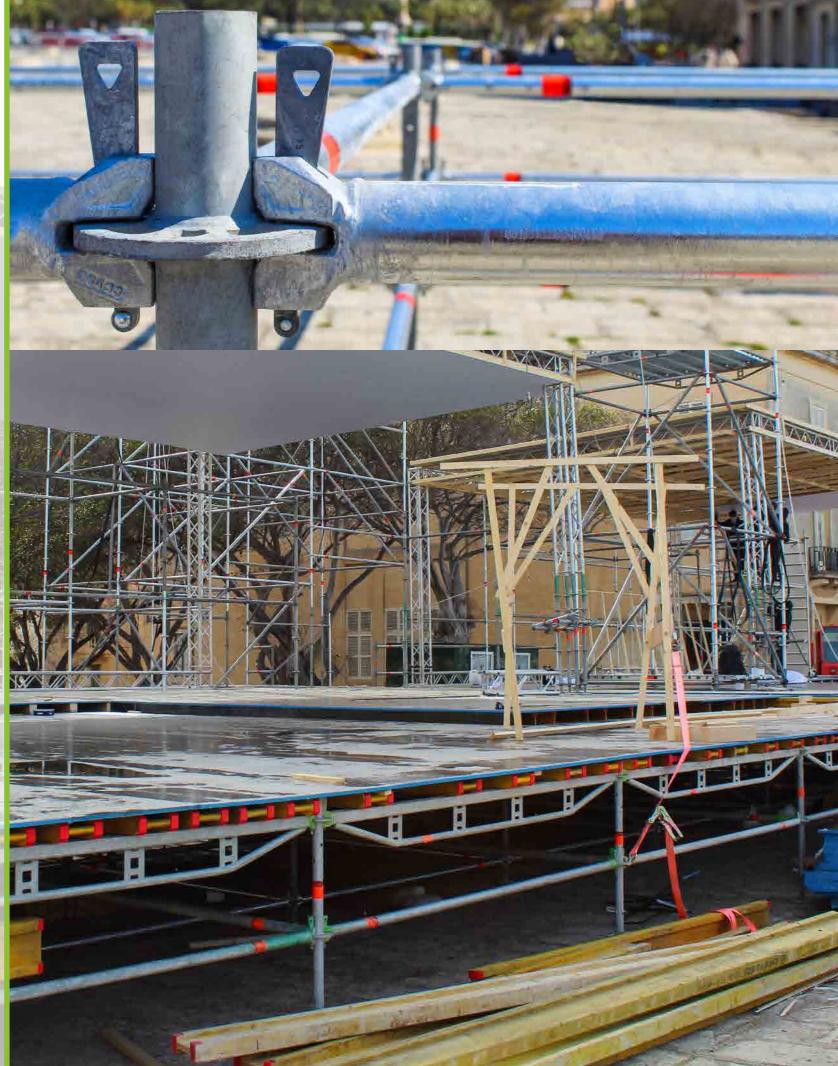

#### **Uneven Platform:**

Ideal for uneven areas regardless of the terrain

### **3-tier platform:** Practice for podiums

with specific functions

### **Monarch Platform:**

Symmetrical and elegant