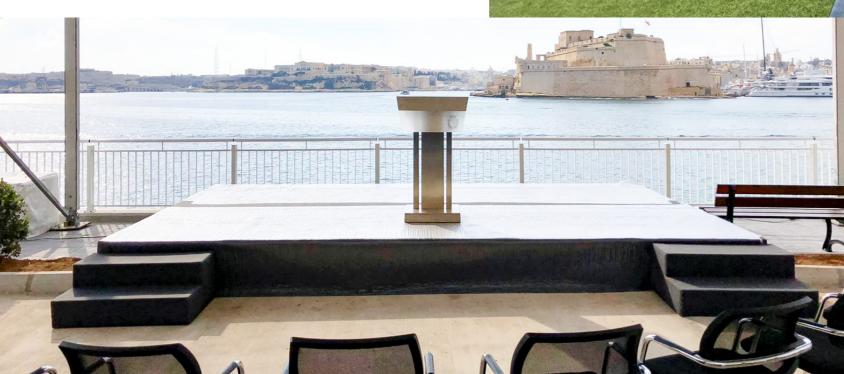

; the Mtarfa Clock Tower, the Valletta Bastions restoration scaffold, the Custom's Department scaffolding facade and list of the oldest churches in malta.



## Our services

We are experts at helping you determine what construction scaffolding works best for the project you're working on. Involved in numerous successful projects in the past years in construction, restoration, and yacht maintenance. We have all the services you need.

This statement truly shows our determination in achieving our customers' most challenging requirements through our diverse capabilities, areas of expertise, and experience, regardless of size and value.







#### **Uneven Platform:**

Ideal for uneven areas regardless of the terrain

### **3-tier platform:** Practice for podiums

with specific functions





### **Monarch Platform:**

Symmetrical and elegant













#### **CONTACT US:**





🔀 info@istagemalta.com

www.istagemalta.com



Triq il Labour, Marsa 603, MRS 3000 , Il-Marsa, Malta