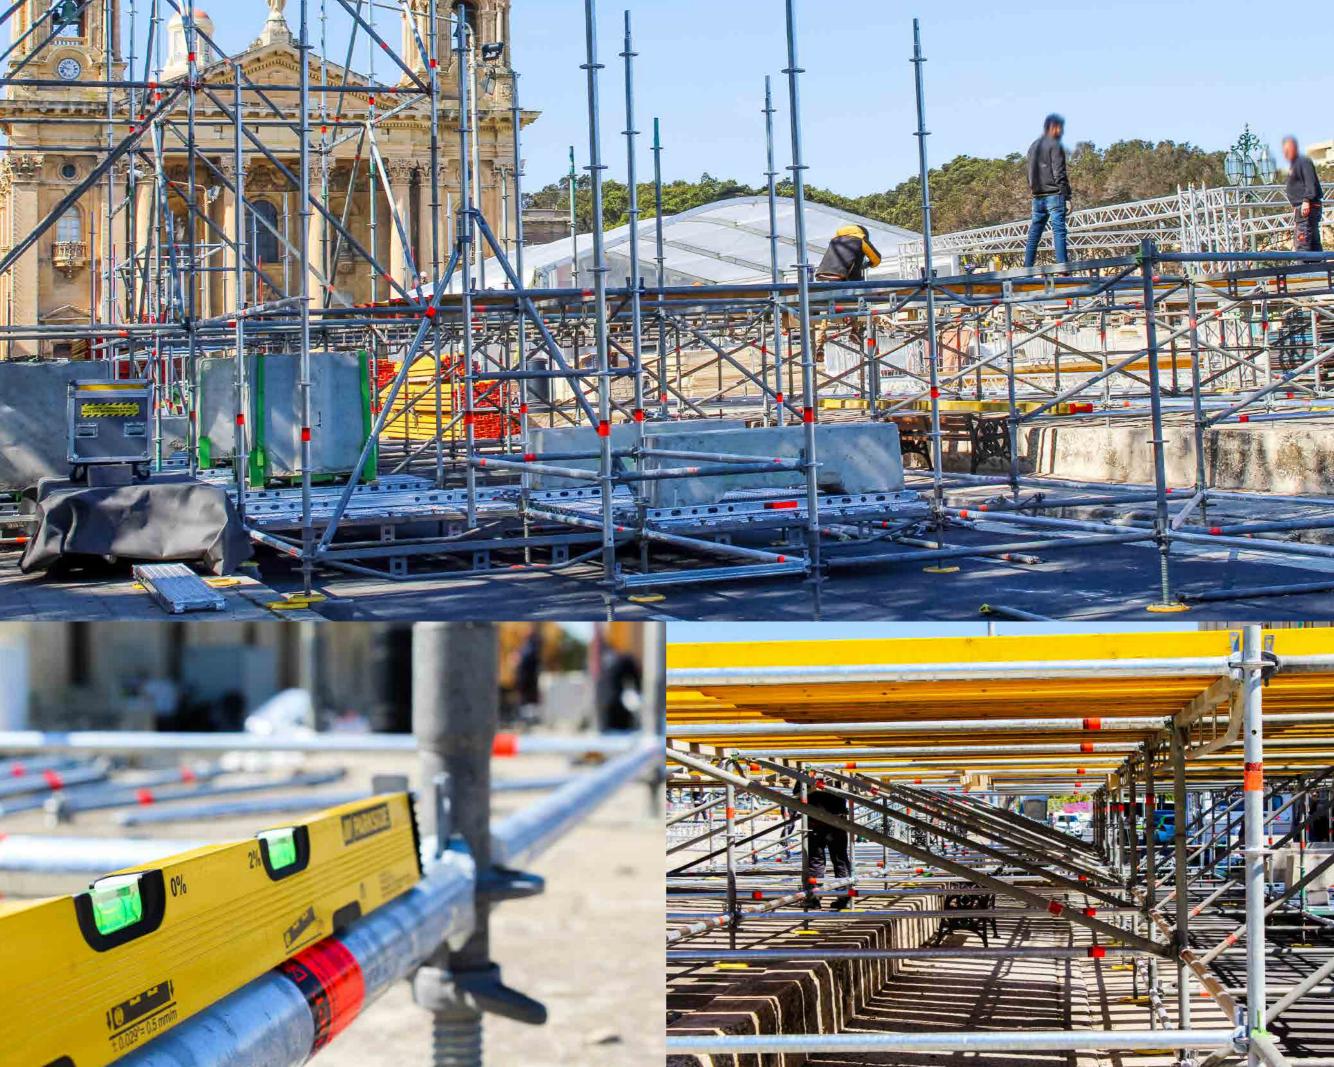

We have completed numerous projects all around Malta such as; the Mtarfa Clock Tower, the Valletta Bastions restoration scaffold, the Custom's Department scaffolding facade and list of the oldest churches in malta.

## Our services

We are experts at helping you determine what construction scaffolding works best for the project you're working on. Involved in numerous successful projects in the past years in construction, restoration, and yacht maintenance. We have all the services you need.