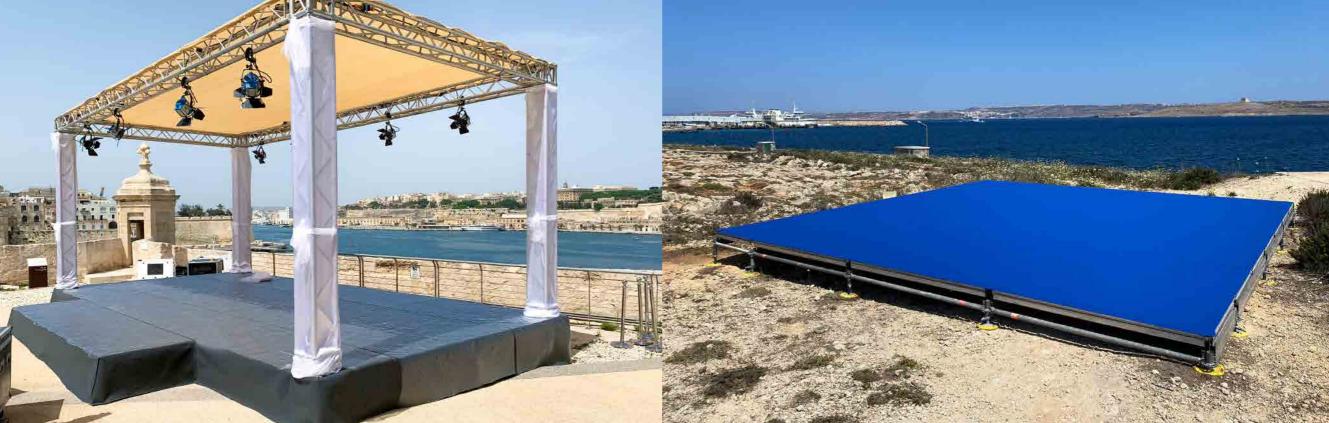

### **3-tier platform:** Practice for podiums

with specific functions

### **Monarch Platform:**

Symmetrical and elegant